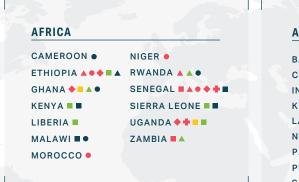

#### **TOPICS AND COUNTRIES WE STUDY**

| MATERNAL, NEWBORN, AND CHILD HEALTH (MNCH) |                         |                                       |                  | EPIDEMIC<br>PREPAREDNESS<br>AND RESPONSE     | HEALTH SYSTEMS       |                                |                        |             | WOMEN'S HEALTH |                 |                                 |                                                         |
|--------------------------------------------|-------------------------|---------------------------------------|------------------|----------------------------------------------|----------------------|--------------------------------|------------------------|-------------|----------------|-----------------|---------------------------------|---------------------------------------------------------|
| VACCINE<br>DELIVERY                        | UNDER-FIVE<br>MORTALITY | NEONATAL<br>AND MATERNAL<br>MORTALITY | STUNTING         | ANEMIA AMONG<br>WOMEN OF<br>REPRODUCTIVE AGE | COVID-19<br>RESPONSE | COMMUNITY<br>HEALTH<br>WORKERS | PRIMARY<br>HEALTH CARE | DIAGNOSTICS | DIGITAL HEALTH | FAMILY PLANNING | WOMEN'S HEALTH<br>AND WELLBEING | ADOLESCENT SEXU<br>AND REPRODUCTIVE<br>HEALTH AND RIGHT |
| Nepal                                      | Bangladesh              | Bangladesh                            | Ethiopia         | Pakistan                                     | Costa Rica           | Bangladesh                     | Bangladesh             | » Research  | » Research     | Bolivia         | Cambodia                        | Cameroon                                                |
| Senegal                                    | Ethiopia                | Ethiopia                              | Ghana            | Philippines                                  | Dominican Republic   | Brazil                         | Ghana                  | in progress | in progress    | Kenya           | Ethiopia                        | Ghana                                                   |
| Zambia                                     | Nepal                   | India                                 | Indian states    | Senegal                                      | Ghana                | Ethiopia                       | Peru                   |             |                | Lao PDR         |                                 | India                                                   |
|                                            | Peru                    | Indian states                         | » Andhra Pradesh | Uganda                                       | Sri Lanka            | Kenya                          | Rwanda                 |             |                | Malawi          |                                 | Malawi                                                  |
|                                            | Rwanda                  | » Madhya Pradesh                      | » Punjab         |                                              | Thailand             | Liberia                        | Zambia                 |             |                | Senegal         |                                 | Nepal                                                   |
|                                            | Senegal                 | » Maharashtra                         | » Telangana      |                                              | Uganda               | Sierra Leone                   |                        |             |                | Sierra Leone    |                                 | Rwanda                                                  |
|                                            |                         | » Odisha                              | » Uttarakhand    |                                              |                      | Uganda                         |                        |             |                |                 |                                 |                                                         |
|                                            |                         | » Rajasthan                           | » West Bengal    |                                              |                      |                                |                        |             |                |                 |                                 |                                                         |
|                                            |                         | » Tamil Nadu                          | Kyrgyz Republic  |                                              |                      |                                |                        |             |                |                 |                                 |                                                         |
|                                            |                         | » Uttar Pradesh                       | Nepal            |                                              |                      |                                |                        |             |                |                 |                                 |                                                         |
|                                            |                         | Morocco                               | Peru             |                                              |                      |                                |                        |             |                |                 |                                 |                                                         |
|                                            |                         | Nepal                                 | Senegal          |                                              |                      |                                |                        |             |                |                 | -                               | EY                                                      |
|                                            |                         | Niger                                 | Uganda           |                                              |                      |                                |                        |             |                |                 |                                 | OUNTRIES UBNATIONAL REGIONS                             |